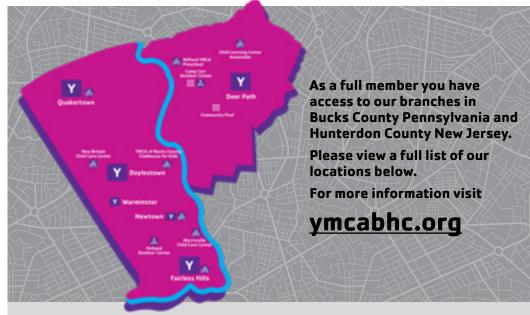

### HOLIDAYS

In observance of holidays, the Y will be closed on 7/4 for Independence Day and 9/2 for Labor Day.

**Deer Path - Hunterdon County** 

144 West Woodschurch Rd., Flemington, NJ 908.782.1030

Click here for hours and amenities

**Doylestown - Bucks County** 

2500 Lower State Road, Doylestown, PA 215.348.8131

Click here for hours and amenities

### Fairless Hills - Bucks County

601 S. Oxford Valley Road, Fairless Hills, PA 215.949.3400

Click here for hours and amenities

#### **Newtown - Bucks County**

190 S. Sycamore Street, Newtown, PA 215.579.6200

Click here for hours and amenities

#### **Quakertown - Bucks County**

401 Fairview Avenue, Quakertown, PA 215.536.9622

Click here for hours and amenities

#### Warminster - Bucks County

624 York Road, Warminster, PA 267.387.9622

Click here for hours and amenities